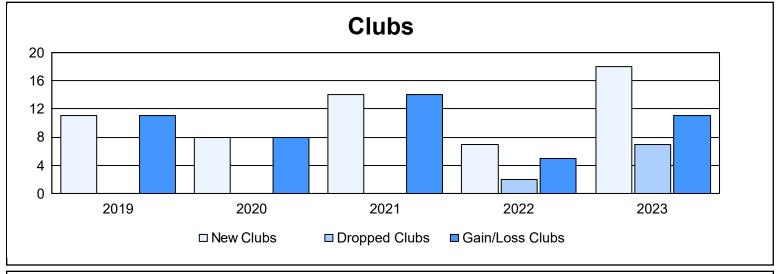

District 325 L As of June 2023 Cumulative

| Year      | New<br>Clubs | Dropped<br>Clubs | Gain/<br>Loss<br>Clubs | New<br>Members | Charter<br>Members | Reinstate<br>Members | Transfer<br>Members | Total<br>Member<br>Added | Total<br>Members<br>Dropped | Gain/<br>Loss<br>Members |
|-----------|--------------|------------------|------------------------|----------------|--------------------|----------------------|---------------------|--------------------------|-----------------------------|--------------------------|
| 2018-2019 | 11           | 0                | 11                     | 179            | 303                | 10                   | 1                   | 493                      | 293                         | 200                      |
| 2019-2020 | 8            | 0                | 8                      | 79             | 197                | 14                   | 3                   | 293                      | 328                         | -35                      |
| 2020-2021 | 14           | 0                | 14                     | 355            | 366                | 5                    | 1                   | 727                      | 302                         | 425                      |
| 2021-2022 | 7            | 2                | 5                      | 287            | 202                | 19                   | 3                   | 511                      | 503                         | 8                        |
| 2022-2023 | 18           | 7                | 11                     | 243            | 430                | 35                   | 10                  | 718                      | 459                         | 259                      |
| Average   | 12           | 2                | 10                     | 229            | 300                | 17                   | 4                   | 548                      | 377                         | 171                      |