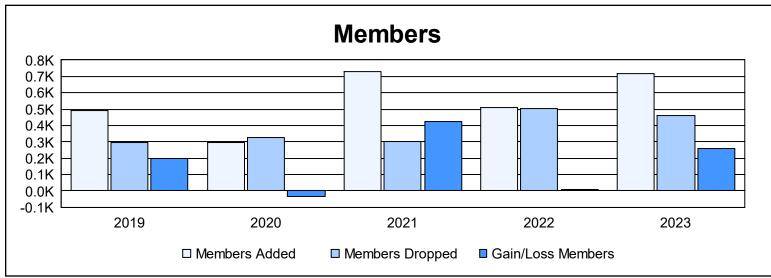

District 325 L As of June 2023 Cumulative

| Year      | New<br>Clubs | Dropped<br>Clubs | Gain/<br>Loss<br>Clubs | New<br>Members | Charter<br>Members | Reinstate<br>Members | Transfer<br>Members | Total<br>Member<br>Added | Total<br>Members<br>Dropped | Gain/<br>Loss<br>Members |
|-----------|--------------|------------------|------------------------|----------------|--------------------|----------------------|---------------------|--------------------------|-----------------------------|--------------------------|
| 2018-2019 | 11           | 0                | 11                     | 179            | 303                | 10                   | 1                   | 493                      | 293                         | 200                      |
| 2019-2020 | 8            | 0                | 8                      | 79             | 197                | 14                   | 3                   | 293                      | 328                         | -35                      |
| 2020-2021 | 14           | 0                | 14                     | 355            | 366                | 5                    | 1                   | 727                      | 302                         | 425                      |
| 2021-2022 | 7            | 2                | 5                      | 287            | 202                | 19                   | 3                   | 511                      | 503                         | 8                        |
| 2022-2023 | 18           | 7                | 11                     | 243            | 430                | 35                   | 10                  | 718                      | 459                         | 259                      |
| Average   | 12           | 2                | 10                     | 229            | 300                | 17                   | 4                   | 548                      | 377                         | 171                      |